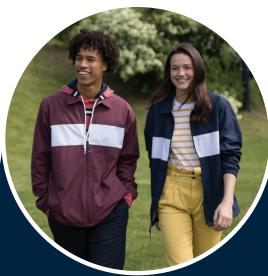

## STRIPED SIDELINE JACKET

**ADULT 9025** 

**CASE STUDY** 

**MARKET**: National Coaching

PRODUCT USE: National Tennis competition

**OPPORTUNITY:** The organizers needed to provide a lightweight jacket for male and female coaches traveling in for a national competition. They wanted to include the local team colors but still have a cohesive look. They needed something lightweight as well as wind resistant. The coaches needed to stand out in the crowd so they could be identified easily by their players.

**SOLUTION**: The Sideline Jacket included almost every color they needed, and they were able to use the black and white color as a neutral piece that could be used for the other schools. The bold white stripe gave them the flexibility to put the school logo on the left along with the sport on the right. The jacket was perfect for the chilly spring mornings with providing a nice keepsake for all those who attended. Extra jackets were produced and sold at the event. The jackets sold at a premium price and were a great way for the organization to get additional revenue.