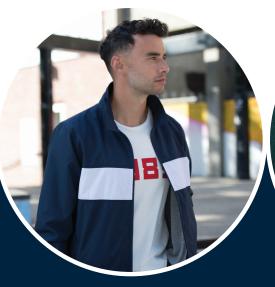

## STRIPED SIDELINE JACKET

**ADULT 9025** 

**CASE STUDY** 

**MARKET**: National Coaching

PRODUCT USE: National Tennis competition

**OPPORTUNITY:** The organizers needed to provide a lightweight jacket for male and female coaches traveling in for a national competition. They wanted to include the local team colors but still have a cohesive look. They needed something lightweight as well as wind resistant. The coaches needed to stand out in the crowd so they could be identified easily by their players.

**SOLUTION**: The Sideline Jacket included almost every color they needed, and they were able to use the black and white color as a neutral piece that could be used for the other schools. The bold white stripe gave them the flexibility to put the school logo on the left along with the sport on the right. The jacket was perfect for the chilly spring mornings with providing a nice keepsake for all those who attended. Extra jackets were produced and sold at the event. The jackets sold at a premium price and were a great way for the organization to get additional revenue.